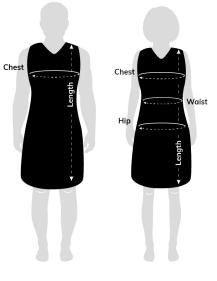

Length - Measure from the top of the shoulder to top of the knee.

**Chest** - Measure around the fullest part.

**Length** - Measure from the top of the shoulder to top of the knee.

**Chest** - Measure around the fullest part.

**Waist** - Measure around the narrowest part.

**Hip** - Measure around the fullest part of the hip.

Phone +61 (0)2 4878 5592 • Fax +61 2 4878 5594 www.completemedicalau.com • info@completemedicalau.com Unit 5, 13 Lyell Street • Mittagong NSW 2575